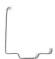

White or black powder coated options available.

Comes with 1m bare tail standard, option for 250mm connector set.

PMMA acrylic opal or frosted lens' available.

Two clips supplied per metre.

Components supplied as standard.