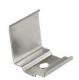

White or black powder coated options available.

Comes with 1m bare tail standard, option for 250mm connector set.

PMMA acrylic opal or frosted lens' available.

Two clips supplied per metre.

Components supplied as standard.