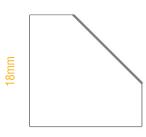

## **LUMINAIRE SPECIFICATION**

 Width:
 18mm

 Height:
 18mm

 IP Rating:
 IP20 or IP65

 Cutting Increment:
 45mm

 Max Profile Supply Length:
 2.5m

 Max Single Feed Strip Length:
 6W – 20m

 10W – 15m
 18W – 10m