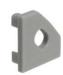

## PRODUCT DESCRIPTION

Surface mounted corner style LED Profile.

Manufactured in Australia.

Customisable to suit any projects requirements.

3-step McAdam binning and high 98 CRI with 98 R9.

Natural anodised silver as standard.

## **LUMINAIRE SPECIFICATION**

 Width:
 18mm

 Height:
 18mm

 IP Rating:
 IP20 or IP65

 Cutting Increment:
 45mm

 Max Profile Supply Length:
 2.5m

 Max Single Feed Strip Length:
 6W – 20m

 10W – 15m
 18W – 10m