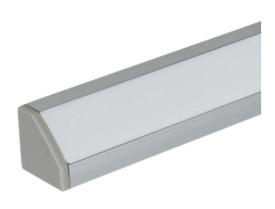

## PRODUCT DESCRIPTION

Surface mounted corner style LED Profile.

Manufactured in Australia.

Customisable to suit any projects requirements.

3-step McAdam binning and high 98 CRI with 98 R9.

Natural anodised silver as standard.

## **LUMINAIRE SPECIFICATION**

 Width:
 18mm

 Height:
 18mm

 IP Rating:
 IP20 or IP65

 Cutting Increment:
 45mm

 Max Profile Supply Length:
 2.5m

 Max Single Feed Strip Length:
 6W – 20m

 10W – 15m
 18W – 10m